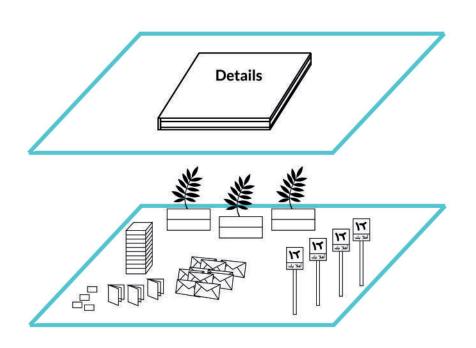

## Project's fields

## **Communication** artifacts

Project's fields

## Artifacts' specification

**Communication** artifacts

Project's fields

General overview of the community space

Learning area

Recreational area

| Localizations   |                                                                        |                         |                                                                                                                                                                                                                                                                                                                                                                                                                                                                                                                                                                                                                                                                    |                                                                    |              |  |
|-----------------|------------------------------------------------------------------------|-------------------------|--------------------------------------------------------------------------------------------------------------------------------------------------------------------------------------------------------------------------------------------------------------------------------------------------------------------------------------------------------------------------------------------------------------------------------------------------------------------------------------------------------------------------------------------------------------------------------------------------------------------------------------------------------------------|--------------------------------------------------------------------|--------------|--|
| Logo variations | 1000 <b>1</b> 000 1000                                                 |                         |                                                                                                                                                                                                                                                                                                                                                                                                                                                                                                                                                                                                                                                                    |                                                                    |              |  |
|                 |                                                                        |                         |                                                                                                                                                                                                                                                                                                                                                                                                                                                                                                                                                                                                                                                                    |                                                                    |              |  |
|                 |                                                                        |                         |                                                                                                                                                                                                                                                                                                                                                                                                                                                                                                                                                                                                                                                                    |                                                                    |              |  |
| Color palette   | #63C3D1                                                                | #C61A1D                 | #84BF63                                                                                                                                                                                                                                                                                                                                                                                                                                                                                                                                                                                                                                                            | #000000                                                            | #FFFFFF      |  |
|                 | Lato ABCDEFGHIJKLMN OPQRSTUVWXYZÀ ÅÉÎabcdefghijklmno pqrstuvwxyzàåěí&1 |                         | Mirza                                                                                                                                                                                                                                                                                                                                                                                                                                                                                                                                                                                                                                                              |                                                                    |              |  |
|                 |                                                                        |                         | له طلبطان خوبالانما بازی بنهدیرف له رودوزاری توکه رفیدا سکدیه کی خوشردود<br>سعرد داشین خوبالانما بازی دیدیرف که در با بدوخشی خاصدانی دودیرای بود. و دوارته و<br>المانتدین برخمند و بازگار و مدرده کمن<br>تاریخ به برای خوی سی ناشد لشی چی بچینی شود ده در برمدود به مدرد به مدرد<br>به موارد به بازی می باشد لشی چی بچینی شود ده در برمدورد به مدرد به در بازی به کاری مدرد و در در در در در در در در بازی بازی بازی به بازی به مدرد و این بازی به بازی بازی بازی بازی بازی بازی بازی بازی |                                                                    |              |  |
| Fonts           | 234567890(\$£€.                                                        | 11()                    | زان. مانگەشەر، كازبود ز                                                                                                                                                                                                                                                                                                                                                                                                                                                                                                                                                                                                                                            | وټکه, دارشتی و به کړ، رسدوورزای، مدراش، مدرز<br>سخریان<br>سامانیان | \$ n− 3 plum |  |
|                 | ********                                                               |                         |                                                                                                                                                                                                                                                                                                                                                                                                                                                                                                                                                                                                                                                                    |                                                                    |              |  |
|                 | *****<br>******                                                        | ******<br>*****<br>**** | (**** **<br>****                                                                                                                                                                                                                                                                                                                                                                                                                                                                                                                                                                                                                                                   | *****                                                              | *****        |  |
| Pattern         | (XXXXXX                                                                | N 1 36 36 36            | KXXX XXXX                                                                                                                                                                                                                                                                                                                                                                                                                                                                                                                                                                                                                                                          | KKKKK                                                              |              |  |